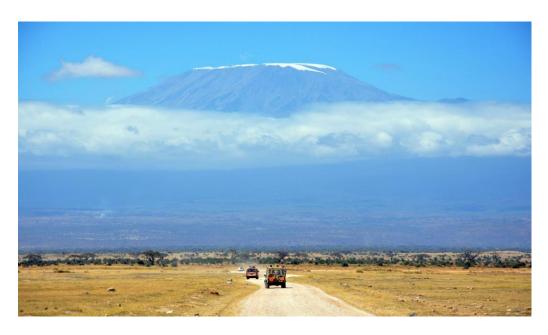

Day 2: Tsavo East - Amboseli

Early morning game drive till 0800hrs. Check out and proceed to Amboseli national park. In the Amboseli national park you view the breathtaking mount Kilimanjaro which stand at 19,340 ft. The mountain forms an awesome backdrop for your photos. Have a game drive until lunch hour then proceed to Amboseli Serena Safari Lodge for lunch. After lunch relax until 1600hrs time for the afternoon game drive. In Amboseli park you will have a chance of seeing the big five and birdlife. Dinner and overnight at he Amboseli lodge.