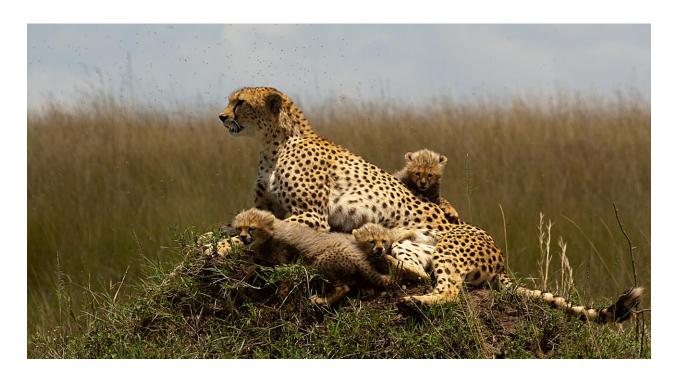

#### Day 1: Mombasa - Tsavo East

Pick up from your hotel early in the morning, drive along Mombasa - Nairobi highway, just before entering the park, have a break of 20 minutes for taking coffee / tea or visiting the loos. Then proceed to Bachuma gate of the Tsavo East national park. Enter for a straight game drive en-route to Ashnil Aruba safari lodge for your lunch. After lunch, relax or have a swim till the time for afternoon game drive. Whilst on game drive in Tsavo East you have an opportunity of viewing the 'Red Elephants' of Tsavo, lions, cheetahs, buffalos, zebras, giraffe and numerous species of wildlife. Visit Aruba dam, where a number of aquatic birds could be seen. Return to the lodge for dinner and overnight.