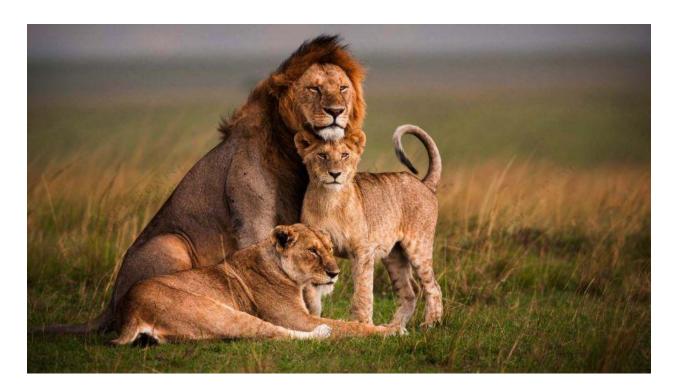

### Day 1: Mombasa-Nairobi-Lake Nakuru

Pick up from your Coastal hotel and transfer to Moi International airport, Mombasa for your flight to Nairobi. On arrival, drive to Lake Nakuru National Park. Morning game drive will take you to the lakeside. See thousands of resident flamingoes and many different species of fresh water birds. Lunch at the Lake Nakuru Safari Lodge. Afternoon game drive at the Park. Spot the white rhinos, black rhinos, lesser and greater Kudu, waterbucks, lions, elephants, leopards and many different animal species. Dinner and overnight at the Lake Nakuru Safari Lodge or similar.

## Day 2. Lake Nakuru-Masai Mara

Early morning breakfast and then drive to Masai Mara across the great Rift Valley. Beautiful sceneries along the way. Game en route to the Mara Serena Safari Lodge for Lunch. After lunch relax for 2 Hrs. Evening game drive at 1600 Hrs. Spot hundreds of wildebeest, zebras, elephants, lions, rhinos and many more. Dinner and overnight at the Mara Serena Safari Lodge or similar.