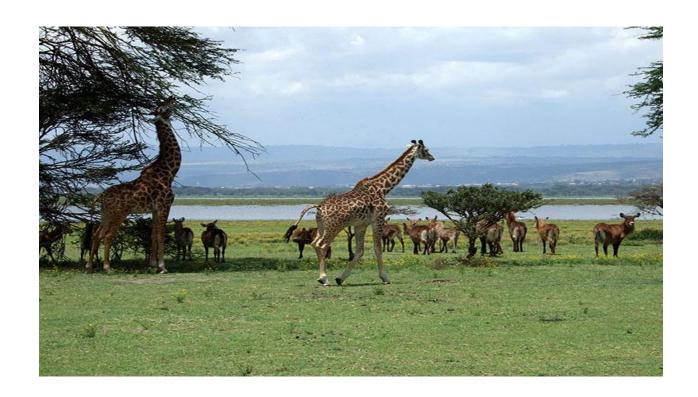

### Day 1: Mombasa-Nairobi-Lake Nakuru

Pick up from your Coastal hotel and transfer to Moi International airport, Mombasa for your flight to Nairobi. On arrival, drive to Lake Nakuru National Park. Morning game drive will take you to the lakeside. See thousands of resident flamingoes and many different species of fresh water birds. Lunch at the Lake Nakuru Safari Lodge. Afternoon game drive at the Park. Spot the white rhinos, black rhinos, lesser and greater Kudu, waterbucks, lions, elephants, leopards and many different animal species. Dinner and overnight at the Lake Nakuru Safari Lodge or similar.

## Day 2. Lake Nakuru-Masai Mara

Early morning breakfast and then drive to Masai Mara across the great Rift Valley. Beautiful sceneries along the way. Game en route to the Mara Serena Safari Lodge for Lunch. After lunch relax for 2 Hrs. Evening game drive at 1600 Hrs. Spot hundreds of wildebeest, zebras, elephants, lions, rhinos and many more. Dinner and overnight at the Mara Serena Safari Lodge or similar.