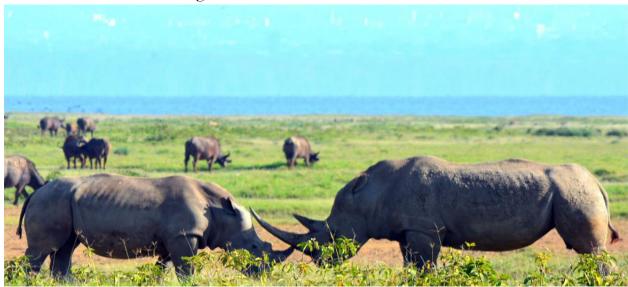

# Day 4: Samburu-Lake Nakuru

After breakfast, leave Samburu for Lake Nakuru National Park arriving at the campsite in time for Lunch. After lunch visit this famous lake for it's thousands of flamingoes. Game drive in the lake-side park and spot the white rhinos, black rhinos, greater kudu, lesser kudu, leopards, cheetahs, elephants among other big and small wild game. Dinner and overnight at the Lake Nakuru Lodge.

## Day 9: Amboseli-Tsavo West

Early game drive. Drive back to the lodge for your breakfast. After breakfast, leave Amboseli for Tsavo West. Game en route to the campsite for lunch. After lunch, visit the famous Mzima springs and the Rhino sanctuary. Dinner and overnight at the Kilaguni Serena Safari Lodge.