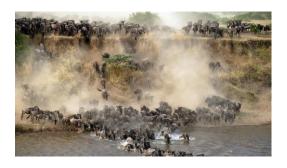

# Day 5: Lake Nakuru-Maasai Mara

Early morning breakfast and then have your morning game drive as you leave this park for Maasai Mara. Drive across the great rift valley and arrive at the Mara campsite in time for lunch as well as check in. Evening game drive will start at 1600 Hrs. Dinner and overnight at the Mara Serena Safari lodge.

#### Day 6: Maasai Mara

Spend a whole day in this jewel Park of Kenya. See the Big Five Animals of Africa among other big wild game. Dinner and overnight at the Mara Serena Safari Lodge.

You will also make a stop at the **Equator point** to take photos

On your way to lake Nakuru you will stop at a viewing point to marvel at the Great Rift Valley

Hippos in the Mara river - one of the attractions you will visit will on safari to Maasai Mara