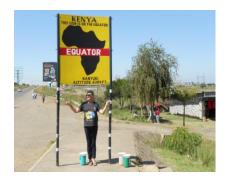

You will also make a stop at the **Equator point** to take photos

On your way to lake Nakuru you will stop at a viewing point to marvel at the Great Rift Valley

Hippos in the Mara river - one of the attractions you will visit will on safari to Maasai Mara