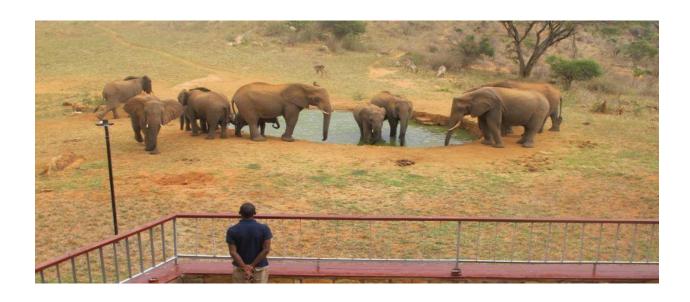

# Day 10: Tsavo West-Tsavo East

Early morning breakfast and then leave Tsavo West for Tsavo East. Enter through Manyani gate. Game en route to Voi Safari Lodge for lunch. After lunch lunch, relax at the swimming pool overlooking the vast Tsavo plains. See the wild animals as they come to quench their thirst at the nearby waterhole. Evening game drive at 1600 Hrs. Dinner and overnight at the Voi Safari Lodge.